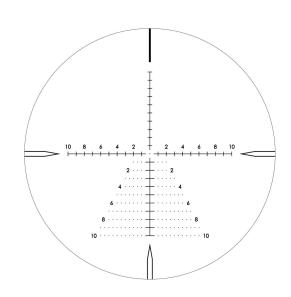

| ELEVATION ADJUSTMENT RANGE (MOA) | 29MIL                  |
|----------------------------------|------------------------|
| WINDAGE ADJUSTMENT RANGE (MOA)   | 29MIL                  |
| COATING                          | FMC Green              |
| PARALLAX SETTING                 | 15~500∞                |
| RETICLE                          | Etched-glass (Mil-Dot) |
| WATERPROOF                       | Yes                    |
| FOGPROOF                         | Yes                    |
| With ZERO STOP                   |                        |