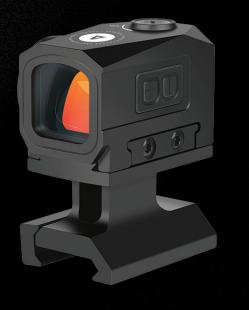

## Fast. Precise. Reliable!

Our Origin Red Dot precision Optic is all you need in your everyday carry or self-defense weapon! With our precise and easy-to-find 3MOA Red Dot, you will never miss another shot!

## **Features:**

Parallax Free Easily accessible battery compartment 60 000 hours battery life Slim Profile Motion Activated Multi-coated lens to reduce glare ACRO Footprint Compatible with most 3rd party mounts and plates

## **Specifications:**

| MAGNIFICATION           | 1 x Window 16 x 16mm              |
|-------------------------|-----------------------------------|
| EYE RELIEF              | Unlimited                         |
| DOT SIZE                | 3 MOA Red Dot                     |
| ADJUSTMENT              | 1 MIL                             |
| WINDAGE ADJUSTMENT      | 90 MIL                            |
| ELEVATION ADJUSTMENT    | 90 MIL                            |
| 10 X BRIGHTNESS SETTING | 8 x Daytime<br>2 x NVG Compatible |
| BATTERY                 | CR2032                            |
| BATTERY LIFE            | 50 000 Hours Runtime              |
| FOG PROOF               | Nitrogen Purged                   |
| WATERPROOF              | IP67                              |
| SHOCK PROOF             | up to 1000g                       |
| LENGTH                  | 4.74 mm                           |
| WEIGHT                  | 70.87 g                           |