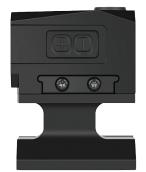

## Fast. Precise. Reliable!

Our Origin Red Dot precision Optic is all you need in your everyday carry or self-defense weapon! With our precise and easy-to-find 3MOA Red Dot, you will never miss another shot!

## **Features:**

Parallax Free Easily accessible battery compartment 60 000 hours battery life Slim Profile Motion Activated Multi-coated lens to reduce glare ACRO Footprint Compatible with most 3rd party mounts and plates

## **Specifications:**

| MAGNIFICATION           | 1 x Window 16 x 16mm              |
|-------------------------|-----------------------------------|
| EYE RELIEF              | Unlimited                         |
| DOT SIZE                | 3 MOA Red Dot                     |
| ADJUSTMENT              | 1 MIL                             |
| WINDAGE ADJUSTMENT      | 90 MIL                            |
| ELEVATION ADJUSTMENT    | 90 MIL                            |
| 10 X BRIGHTNESS SETTING | 8 x Daytime<br>2 x NVG Compatible |
| BATTERY                 | CR2032                            |
| BATTERY LIFE            | 50 000 Hours Runtime              |
| FOG PROOF               | Nitrogen Purged                   |
| WATERPROOF              | IP67                              |
| SHOCK PROOF             | up to 1000g                       |
| LENGTH                  | 4.74 mm                           |
| WEIGHT                  | 70.87 g                           |