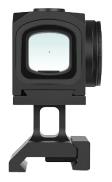

## Fast. Precise. Reliable!

Our Origin Red Dot precision Optic is all you need in your everyday carry or self-defense weapon! With our precise and easy-to-find 3MOA Red Dot, you will never miss another shot!

## **Features:**

Parallax Free Easily accessible battery compartment 60 000 hours battery life Slim Profile Motion Activated Multi-coated lens to reduce glare ACRO Footprint Compatible with most 3rd party mounts and plates

## **Specifications:**

| MAGNIFICATION           | 1 x Window 16 x 16mm              |
|-------------------------|-----------------------------------|
| EYE RELIEF              | Unlimited                         |
| DOT SIZE                | 3 MOA Red Dot                     |
| ADJUSTMENT              | 1 MIL                             |
| WINDAGE ADJUSTMENT      | 90 MIL                            |
| ELEVATION ADJUSTMENT    | 90 MIL                            |
| 10 X BRIGHTNESS SETTING | 8 x Daytime<br>2 x NVG Compatible |
| BATTERY                 | CR2032                            |
| BATTERY LIFE            | 50 000 Hours Runtime              |
| FOG PROOF               | Nitrogen Purged                   |
| WATERPROOF              | IP67                              |
| SHOCK PROOF             | up to 1000g                       |
| LENGTH                  | 4.74 mm                           |
| WEIGHT                  | 70.87 g                           |